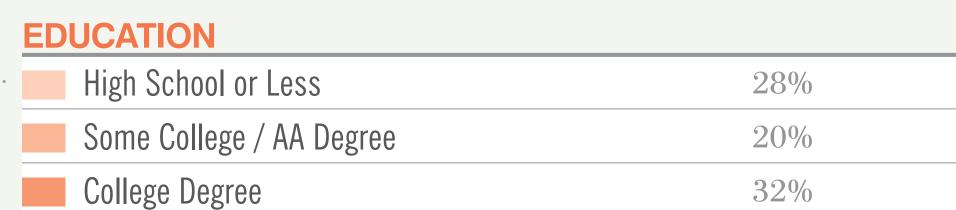

77 Citywide

#### **EDUCATION**

Over half of the adult population graduated from college.

#### NO. OF HOUSING UNITS

28,085

vs. 375,861 Citywide

# **RESIDENTIAL DENSITY**



vs. 12 Citywide









# % OF HOUSEHOLDS WITHOUT A CAR

36%



vs. 47% Citywide

**HOUSEHOLDS** 

| Family Households             | 32% | 28% |
|-------------------------------|-----|-----|
| Single-Person Households      | 39% | 44% |
| Non-Family Households         | 28% | 27% |
| Average Household Size        | 2.4 | 2.3 |
| Average Family Household Size | 3.5 | 3.3 |

## **UNEMPLOYMENT**

7%

vs. 8% Citywide

# **INCOME**

| \$89,610 | \$73,185        |
|----------|-----------------|
| \$47,278 | \$44,772        |
| 13%      | 14%             |
| 8%       | 7%              |
|          | \$47,278<br>13% |





# Post Graduate HOHEING

| HOUSING             |         |         |
|---------------------|---------|---------|
| Renting Households  | 57%     | 64%     |
| Rental Vacancy Rate | 3.4%    | 3%      |
| Median Rent         | \$1,389 | \$1,279 |



# **HOUSING TYPE**

| • • • | Single Family Housing | 32% | 23% |
|-------|-----------------------|-----|-----|
|       | 2 - 4 Units           | 22% | 33% |
|       | 5 - 9 Units           | 10% | 16% |
| • • • | 10 units or more      | 36% | 27% |

Source: 2007—2011 American Community Survey (Census tracts used to approximate Mission Street study area based on a quarter-mile buffer)

(½ mile corridor from South Van Ness Avenue to Randall Street)



IN COLLABORATION WITH

20%







29%

18%

33%

20%