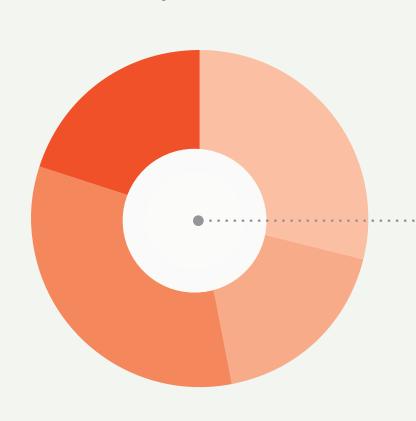

,877 Citywide

#### **EDUCATION**

Over half of the adult population graduated from college.

#### NO. OF HOUSING UNITS

28,085

vs. 375,861 Citywide

# **RESIDENTIAL DENSITY**



vs. 12 Citywide









# % OF HOUSEHOLDS WITHOUT A CAR

36%



vs. 47% Citywide

**HOUSEHOLDS** 

| Family Households             | 32% | 28% |
|-------------------------------|-----|-----|
| Single-Person Households      | 39% | 44% |
| Non-Family Households         | 28% | 27% |
| Average Household Size        | 2.4 | 2.3 |
| Average Family Household Size | 3.5 | 3.3 |

## **UNEMPLOYMENT**

7%

vs. 8% Citywide

# **INCOME**

| \$89,610 | \$73,185        |
|----------|-----------------|
| \$47,278 | \$44,772        |
| 13%      | 14%             |
| 8%       | 7%              |
|          | \$47,278<br>13% |





# Post Graduate HOHEING

| HOUSING             |         |         |
|---------------------|---------|---------|
| Renting Households  | 57%     | 64%     |
| Rental Vacancy Rate | 3.4%    | 3%      |
| Median Rent         | \$1,389 | \$1,279 |



# **HOUSING TYPE**

| • • • | Single Family Housing | 32% | 23% |
|-------|-----------------------|-----|-----|
|       | 2 - 4 Units           | 22% | 33% |
|       | 5 - 9 Units           | 10% | 16% |
| • • • | 10 units or more      | 36% | 27% |

Source: 2007—2011 American Community Survey (Census tracts used to approximate Mission Street study area based on a quarter-mile buffer)

(½ mile corridor from South Van Ness Avenue to Randall Street)



IN COLLABORATION WITH

20%







29%

18%

33%

20%