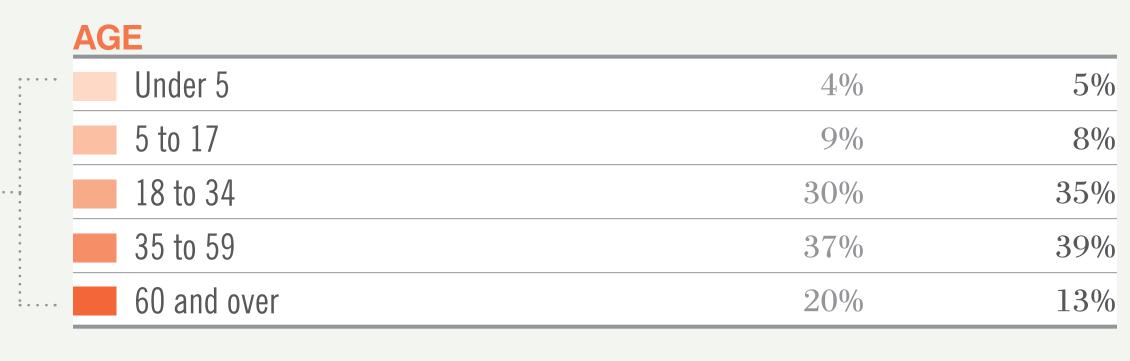

### 3B. Mission Street: 2012 Public Life Demographics

#### **POPULATION**

62,105

vs. 807,755 Citywide

#### **POPULATION DENSITY**

vs. 27 Citywide

#### **MEDIAN AGE**

vs. 35 Citywide

### NO. OF HOUSEHOLDS

25,680

vs. 340,839 Citywide

#### **MEDIAN HOUSEHOLD INCOME**

vs. \$73,877 Citywide

#### **EDUCATION**

Over half of the adult population graduated from college.

#### NO. OF HOUSING UNITS

28,085

vs. 375,861 Citywide

# **RESIDENTIAL DENSITY**



vs. 12 Citywide









# % OF HOUSEHOLDS WITHOUT A CAR

36%



vs. 47% Citywide

**HOUSEHOLDS** 

| Family Households             | 32% | 28% |
|-------------------------------|-----|-----|
| Single-Person Households      | 39% | 44% |
| Non-Family Households         | 28% | 27% |
| Average Household Size        | 2.4 | 2.3 |
| Average Family Household Size | 3.5 | 3.3 |

## **UNEMPLOYMENT**

7%

vs. 8% Citywide

# **INCOME**

| \$89,610 | \$73,185        |
|----------|-----------------|
| \$47,278 | \$44,772        |
| 13%      | 14%             |
| 8%       | 7%              |
|          | \$47,278<br>13% |





# Post Graduate HOHEING

| HOUSING             |         |         |
|---------------------|---------|---------|
| Renting Households  | 57%     | 64%     |
| Rental Vacancy Rate | 3.4%    | 3%