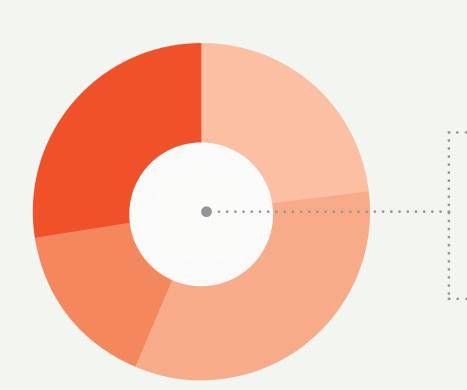

7% Citywide

**HOUSEHOLDS** 

| Family Households             | 32% | 28% |
|-------------------------------|-----|-----|
| Single-Person Households      | 39% | 44% |
| Non-Family Households         | 28% | 27% |
| Average Household Size        | 2.4 | 2.3 |
| Average Family Household Size | 3.5 | 3.3 |

## **UNEMPLOYMENT**

7%

vs. 8% Citywide

# **INCOME**

| \$89,610 | \$73,185        |
|----------|-----------------|
| \$47,278 | \$44,772        |
| 13%      | 14%             |
| 8%       | 7%              |
|          | \$47,278<br>13% |





# Post Graduate HOHEING

| HOUSING             |         |         |
|---------------------|---------|---------|
| Renting Households  | 57%     | 64%     |
| Rental Vacancy Rate | 3.4%    | 3%      |
| Median Rent         | \$1,389 | \$1,279 |



# **HOUSING TYPE**

| • • • | Single Family Housing | 32% | 23% |
|-------|-----------------------|-----|-----|
|       | 2 - 4 Units           | 22% | 33% |
|       | 5 - 9 Units           | 10% | 16% |
| • • • | 10 units or more      | 36% | 27% |

Source: 2007—2011 American Community Survey (Census tracts used to approximate Mission Street study area based on a quarter-mile buffer)

(½ mile corridor from South Van Ness Avenue to Randall Street)



IN COLLABORATION WITH

20%







29%

18%

33%

20%