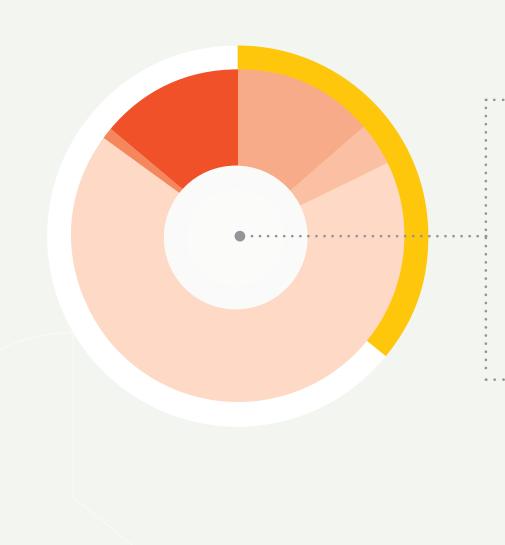

### 3B. Mission Street: 2012 Public Life Demographics

#### **POPULATION**

62,105

vs. 807,755 Citywide

#### **POPULATION DENSITY**

vs. 27 Citywide

#### **MEDIAN AGE**

vs. 35 Citywide

### NO. OF HOUSEHOLDS

25,680

vs. 340,839 Citywide

#### **MEDIAN HOUSEHOLD INCOME**

vs. \$73,877 Citywide

#### **EDUCATION**

Over half of the adult population graduated from college.

#### NO. OF HOUSING UNITS

28,085

vs. 375,861 Citywide

# **RESIDENTIAL DENSITY**



vs. 12 Citywide









# % OF HOUSEHOLDS WITHOUT A CAR

36%



vs. 47% Citywide

**HOUSEHOLDS** 

| Family Households             | 32% | 28% |
|-------------------------------|-----|-----|
| Single-Person Households      | 39% | 44% |
| Non-Family Households         | 28% | 27% |
| Average Household Size        | 2.4 | 2.3 |
| Average Family Household Size | 3.5 | 3.3 |

## **UNEMPLOYMENT**

7%

vs. 8% Citywide

# **INCOME**

| \$89,610 | \$73,185        |
|----------|-----------------|
| \$47,278 | \$44,772        |
| 13%      | 14%             |
| 8%       | 7%              |
|          | \$47,278<br>13% |





# Post Graduate HOHEING

| HOUSING             |         |         |
|---------------------|---------|---------|
| Renting Households  | 57%     | 64%     |
| Rental Vacancy Rate | 3.4%    | 3%